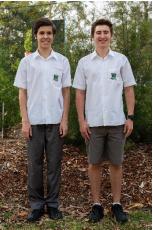

#### SENIOR BOYS UNIFORM

- Grey FHS embroidered shorts
- Grey FHS embroidered trousers
- White shirt with FHS crest
- White polo with FHS crest
- Black leather school shoes and black or white socks