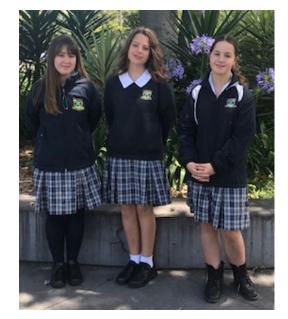

# **School Uniform**

Senior Boys

Winter

School Tracksuit

Sports Uniform

## **The School Uniform**

The school has one supplier of our school uniform: Lowes at Figtree Grove.

The sports uniform is purchased from the school. Cost of sports uniform: Sports Shirt – \$36 Sports Shorts - \$30

Jacket/Jumper options

The school colours are **NAVY and WHITE** and the current uniform comprises of:

#### JUNIOR UNIFORM GIRLS

- FHS tartan box pleat tunic
- Navy FHS embroidered shorts
- Navy FHS embroidered pants
- White junior blouse with crest
- White polo with FHS crest
- Black leather school shoes and black or white socks

#### SENIOR GIRLS UNIFORM

- FHS tartan box pleat skirt
- Navy FHS embroidered shorts
- Navy FHS embroidered pants
- White senior blouse with crest
- White polo with FHS crest
- Black leather school shoes and black or white socks

#### SENIOR BOYS AND GIRLS

- Navy sloppy joe with FHS crest
- Navy soft shell jacket with FHS crest
- Black leather school shoes and black or white socks
- FHS Senior jacket