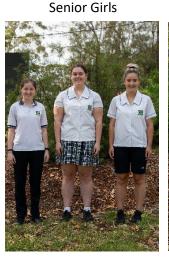

#### SENIOR GIRLS UNIFORM

- FHS tartan box pleat skirt
- Navy FHS embroidered shorts
- Navy FHS embroidered pants
- White senior blouse with crest
- White polo with FHS crest
- Black leather school shoes and black or white socks