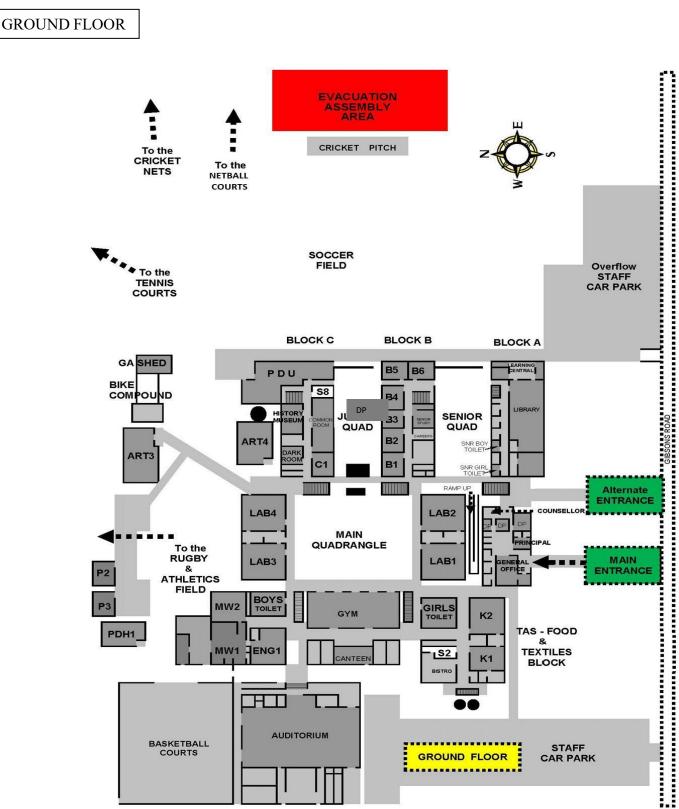

occur on the quadrangle following an evacuation procedure.

#### Lockdown/Lockout

<u>Lockdown</u> is a procedure used when there is an immediate threat to the school. Lockdown minimises access to the school and secures staff and students in rooms.

<u>Lockout</u> is a procedure which prevents unauthorised persons from entering the school and is commonly used when the threat is general or the incident is occurring out of the school property. The procedure allows school activities to continue as normal during the outside disruption.

### The signal for Lockdown is an Audio "LOCKDOWN" ### The signal for Lockout is an Audio "LOCKOUT"

Students remain in class or move to the nearest building until the ALL CLEAR has been given.



FIGTREE HIGH SCHOOL AERIAL VIEW WITH EVACUATION ASSEMBLY AREA



#### FIRST FLOOR

| STAFFROOM KEY                            |          |  |  |  |
|------------------------------------------|----------|--|--|--|
| TAS - FOOD AND<br>TEXTILES BLOCK S2 TAS  |          |  |  |  |
| ART & MUSIC BLOCK S3 CREATIVE ARTS AND L | ANGUAGES |  |  |  |
| A<br>BLOCK S4 MATHS                      |          |  |  |  |
| B S5 ENGLISH                             |          |  |  |  |
| BLOCK S6 TEACHING AND LEARNI             | NG HUB   |  |  |  |
| C S7 HSIE                                |          |  |  |  |
| BLOCK S8 PDHPE                           |          |  |  |  |
| SCIENCE<br>BLOCK L2 S9 SCIENCE           |          |  |  |  |



FIRST FLOOR

#### **Bus Timetable**

Students who attend Figtree High School travel to school using Premier Illawarra services.