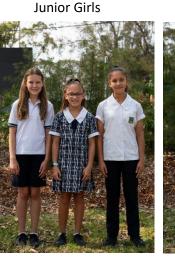

#### JUNIOR UNIFORM GIRLS

- FHS tartan box pleat tunic
- Navy FHS embroidered shorts
- Navy FHS embroidered pants
- White junior blouse with crest
- White polo with FHS crest
- Black leather school shoes and black or white socks