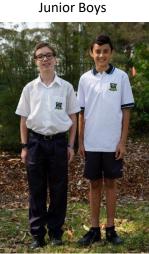

#### JUNIOR BOYS UNIFORM

- Navy FHS embroidered shorts
- Navy FHS embroidered trousers
- White shirt with FHS crest
- White polo with FHS crest
- Black leather school shoes and black or white socks