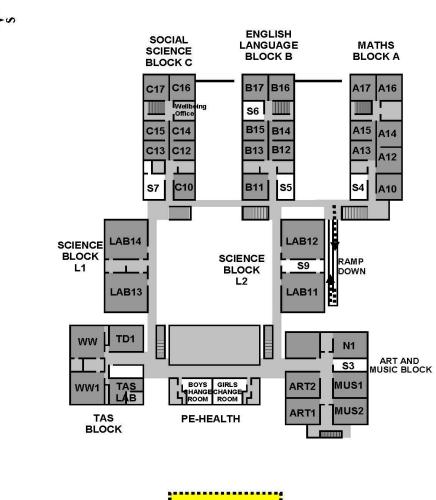

ve to the nearest building until the ALL CLEAR has been given.



FIGTREE HIGH SCHOOL AERIAL VIEW WITH EVACUATION ASSEMBLY AREA



#### FIRST FLOOR

| STAFFROOM KEY                            |          |  |  |  |
|------------------------------------------|----------|--|--|--|
| TAS - FOOD AND<br>TEXTILES BLOCK S2 TAS  |          |  |  |  |
| ART & MUSIC BLOCK S3 CREATIVE ARTS AND L | ANGUAGES |  |  |  |
| A<br>BLOCK S4 MATHS                      |          |  |  |  |
| B S5 ENGLISH                             |          |  |  |  |
| BLOCK S6 TEACHING AND LEARNI             | NG HUB   |  |  |  |
| C S7 HSIE                                |          |  |  |  |
| BLOCK S8 PDHPE                           |          |  |  |  |
| SCIENCE<br>BLOCK L2 S9 SCIENCE           |          |  |  |  |



FIRST FLOOR

#### **Bus Timetable**

Students who attend Figtree High School travel to school using Premier Illawarra services. These can range from school or service buses. More information can be found at <u>https://www.premierillawarra.com.au/schoolservices.html</u>

The following buses are most commonly used to get to and from Figtree High School.

#### Premier Illawarra - School Buses

- S098 Harry Graham Dr opp Central Ave to Figtree HS
- S099 Farmborough Aged Care, Waples Rd to Figtree HS
- S100 Figtree HS to West Wollongong (Thursday only)
- S101 Figtree HS to Kembla Heights via Cordeaux Heights (afternoon only)
- S102 Figtree HS to Cordeaux Heights (Thursday only)
- S103 Figtree HS to Kembla Heights (Thursday only)

#### Premier Illawarra - Service Buses

- 34 Wollongong to Warr