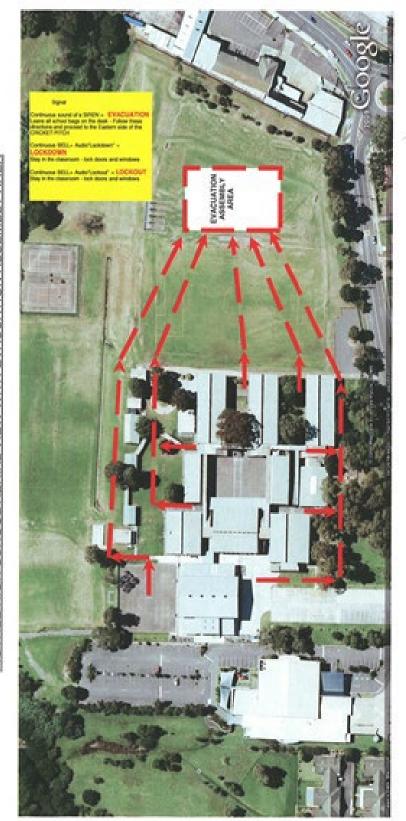

ed and the ALL CLEAR has been given.

A whole school assembly may occur on the quadrangle following an evacuation procedure.

#### Lockdown/Lockout

<u>Lockdown</u> is a procedure used when there is an immediate threat to the school. Lockdown minimises access to the school and secures staff and students in rooms.

<u>Lockout</u> is a procedure which prevents unauthorised persons from entering the school and is commonly used when the threat is general or the incident is occurring out of the school property. The procedure allows school activities to continue as normal during the outside disruption.

### The signal for Lockdown is an Audio "LOCKDOWN" ### The signal for Lockout is an Audio "LOCKOUT"

Students remain in class or move to the nearest building until the ALL CLEAR has been given.



FIGTREE HIGH SCHOOL AERIAL VIEW WITH EVACUATION ASSEMBLY AREA



#### FIRST FLOOR

| STAFFROOM KEY                            |          |  |  |  |
|------------------------------------------|----------|--|--|--|
| TAS - FOOD AND<br>TEXTILES BLOCK S2 TAS  |          |  |  |  |
| ART & MUSIC BLOCK S3 CREATIVE ARTS AND L | ANGUAGES |  |  |  |
| A<br>BLOCK S4 MATHS                      |          |  |  |  |
| B S5 ENGLISH                             |          |  |  |  |
| BLOCK S6 TEACHING AND LEARNI             | NG HUB   |  |  |  |
| C S7 HSIE                                |          |  |  |  |
| BLOCK S8 PDHPE                           |          |  |  |  |
| SCIENCE<br>BLOCK L2 S9 SCIENCE           |          |  |  |  |



FIRST FLOOR

#### **Bus Timetable**

Students who attend Figtr