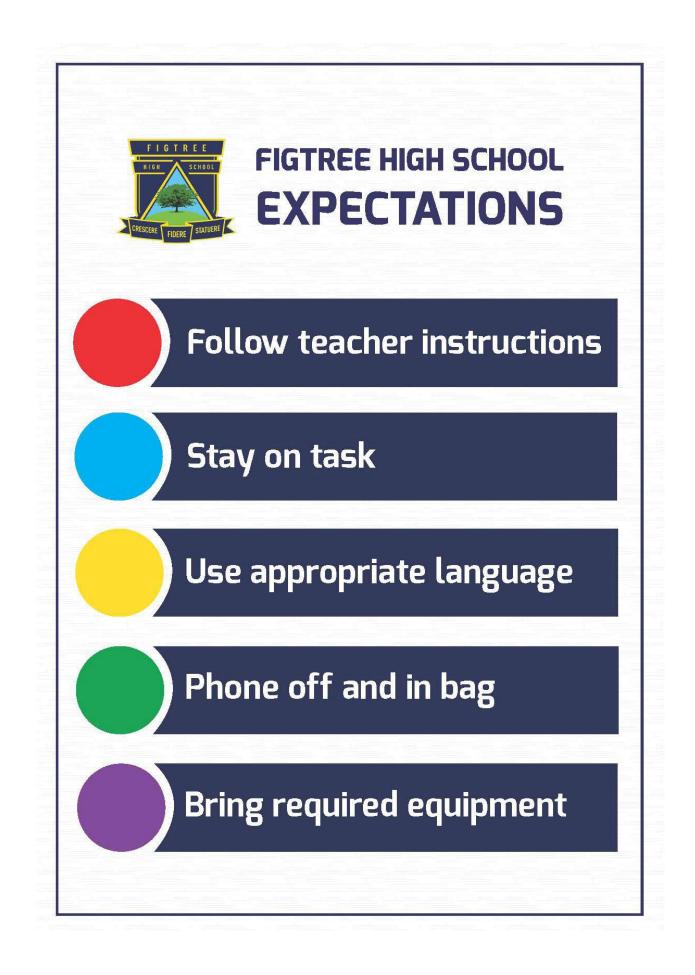

- Maintain a good self esteem
- Model kindness, thoughtfulness and respect
- Think about your own body language.

#### It can take courage to challenge disrespectful behaviour and to play a part in improving our school community by building positive relationships.

#### Further Assistance:

- Headspace (02) 4220 7660
- Kids Helpline 1800 551 800
- Lifeline 131 114
- Salvo Youth Line (02) 9360 3000
- www.bullyingnoway.com.au
- <u>www.kidshelp.com.au</u>
- www.facebook.com/headspace.wollongong



You need to remember that something sent electronically can never be entirely removed even with a press of a 'delete' button

Your digital footprint may be accessed many years in the future.

The material is posted online and used by others, such as prospective employers and in media reports.









#### Students' use of Mobile Phones in Schools Procedures 2023

20 September 2023

Figtree High School supports the restrictions of mobile phones in accordance with the NSW Department of Education: Students' Use of Mobile Phones in Schools policy: <u>Student use of mobile phones in schools</u> (nsw.gov.au)

After careful consideration and consultation with our key stakeholders – The Student Representative Council (SRC), The Parents and Citizens Association (P&C), staff and executive teams, Figtree High School has elected to use the option of mobile phones *being turned off and kept out of sight* (**OFF and AWAY**).

This means that if a student chooses to bring a mobile phone to school, it must be **OFF and AWAY**, for the full school day, including before school, and lunch 1 and lunch